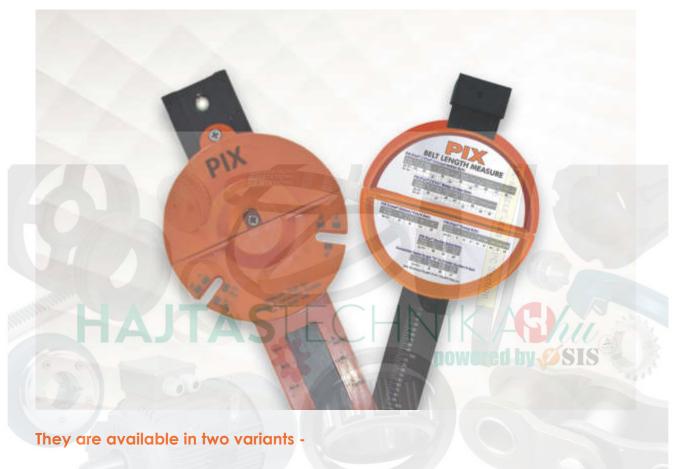

## TLMLMZZZZO04

PIX Belt length measure is useful in knowing the length of the Belt, where the size on the Belt is not visible.

- Flat-pulley length measure: It is the universal tool to measure the length of almost all kinds of Belts, it facilitates measurement of Belt-length irrespective of its groove angle. Can be used to measure Belts up to 120 inches.
- V-groove pulley length measure: It is used to measure the length of the conventional Belts and the Poly-V Belts up to 120 inches.