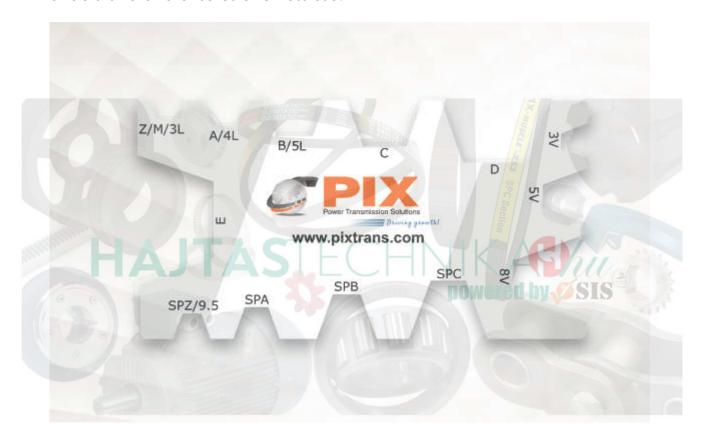

## PIX Belt Profile Gauge

## TPUPUZZZZ003

PIX Belt Profile Gauge is a simple tool to determine the Belt section If the Belt marking or the printed label is not visible. Insert the Belt in the profile, which is made on Angle Gauge / Belt Profile Gauge for deciding the exact belt profile. This is a sole template which can be used to judge the cross-sectional dimensions (Top width, thickness &included angle) of all wrapped belts for profiles made on the gauge. It is a light-weighted, handy stencil, easy to understand and ensures effortless use.